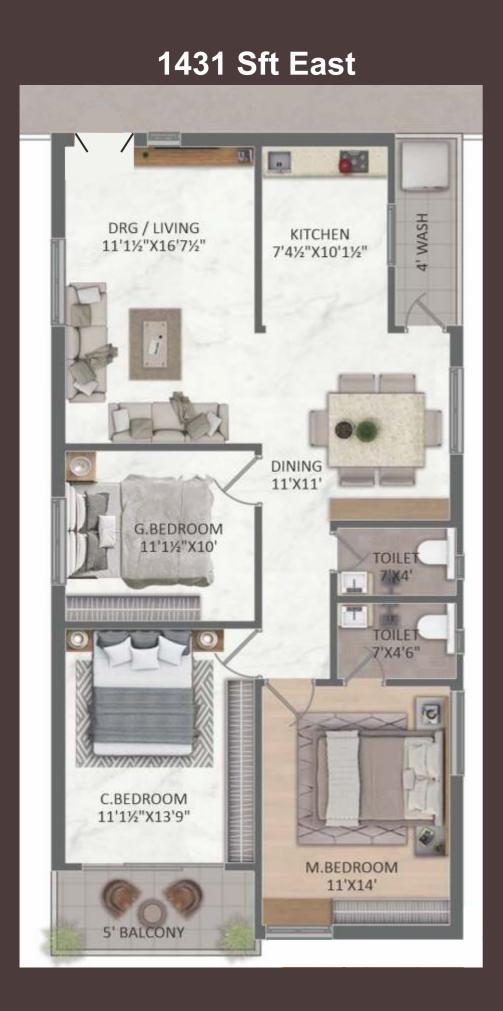

T + 5 FLOORS TOTAL 70 NO. OF UNITS ALL 3 BHK CONFIGURATIONS 100% VAASTU COMPLIANT 24 HRS. SECURITY WITH CCTV CAMERAS WELL-VENTILATED INDIVIDUAL UNITS NO COMMON WALLS 100% D.G BACKUP FOR COMMON AREAS RAINWATER HARVESTING PITS CAR WASH AREA





## LUXURIOUS INNOVATIVE VIRTUOUS ESTABLISHMENT

3

2



3

1431 SFT

0

G

+LIVE ,

A TESTAMENT TO THE ART OF PRECISE PLANNING, EVERY DETAIL HAS BEEN CAREFULLY CONSIDERED, FROM THE INITIAL DESIGN TO THE FINISHING TOUCHES. THE PROJECT TEAM HAS COLLABORATED SEAMLESSLY TO ENSURE THAT THE ARCHITECTURE PROCEEDS SMOOTHLY AND EFFICIENTLY, RESULTING IN A HIGH-QUALITY FINISHED PRODUCT. YOUR DREAM HOME

0

F

6

5

6

-

8

2



## LEGEND

- 2 DRIVE WAY
- (3) KIDS POOL
- (4) SEATING AREA

- (7) HALF BASKETBALL COURT
- (8) TOTLOT

2

## Tipical Floor Plan







## Floor Plan





## 1431 Sft West





## Connectivity

1.0 km from Narsingi / Manchirevula
2.5 km from Narsingi ORR
5.0 km from Kokapet
6.0 km from TSPA
9.0 km from Wipro circle, Gachibowli
13 km from Hi-tech City
22 km from RGI Airport

## Near by Hospitals

- 6.0 km Military Hospital
- 7.0 km Premier Hospital
- 9.5 km KIMS Hospital
- 10 km Continetal Hospital
- 12 km Apollo Hospital (Jubilee Hills)
- 12 km AIG Hospital (Gachibowli)

## Near by Schools

- 0.4 km Ladlay School
- 0.5 km Rishi Public School
- 1.5 km Future Kids Play Area
- 1.5 km St. Lawrence School
- 2.5 km Army Public School
- 3.0 km Glendele Academy School
- 3.0 km Birla Open Minds Int. School
- 5.0 km Phoenix Greens School
- 6.0 km Rockwell Int. School
- 6.0 km Future Kids Int. School
- 9.0 km Delhi Public School