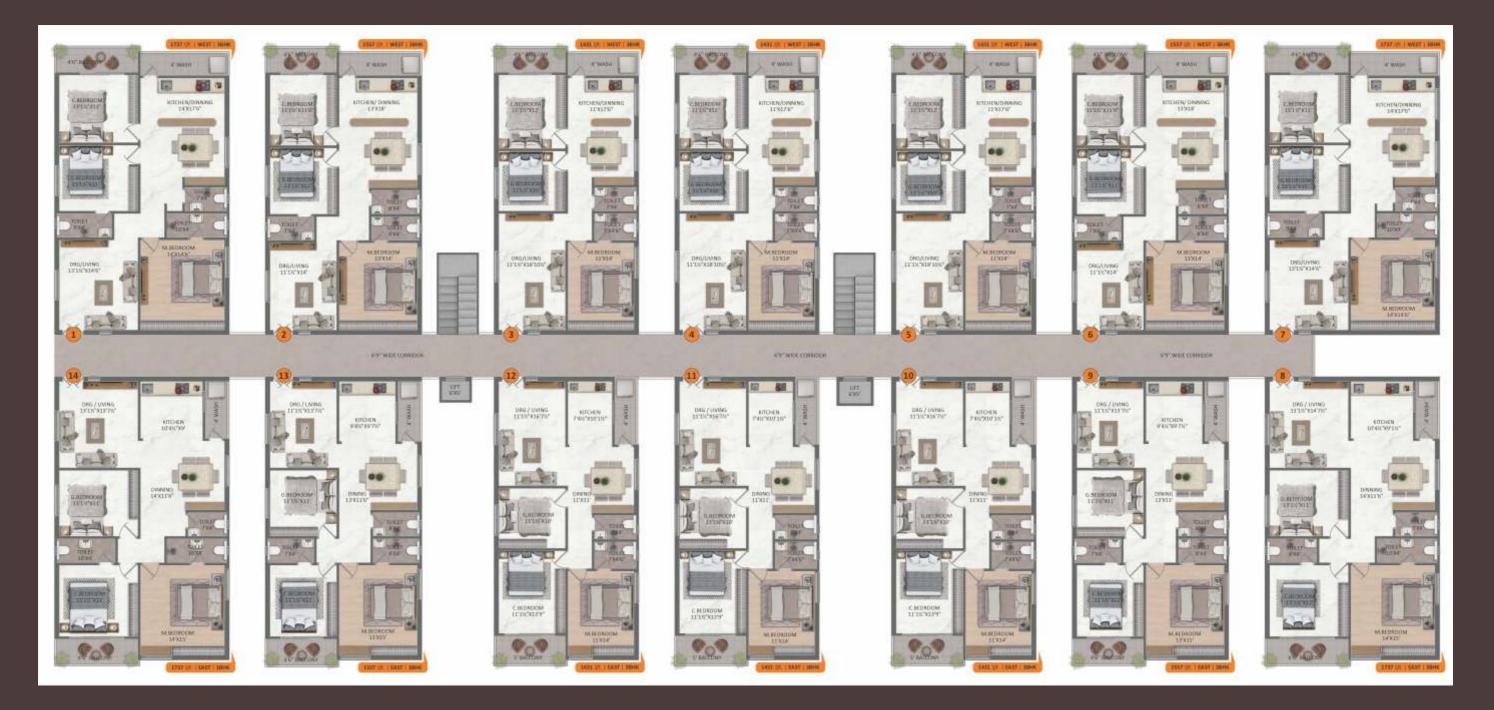

STILT + 5 FLOORS TOTAL 70 NO. OF UNITS ALL 3 BHK CONFIGURATIONS 100% VAASTU COMPLIANT 24 HRS. SECURITY WITH CCTV CAMERAS WELL-VENTILATED INDIVIDUAL UNITS NO COMMON WALLS 100% D.G BACKUP FOR COMMON AREAS RAINWATER HARVESTING PITS CAR WASH AREA





## LUXURIOUS INNOVATIVE VIRTUOUS ESTABLISHMENT

3

2



3

1431 SFT

0

G

+LIVE ,

A TESTAMENT TO THE ART OF PRECISE PLANNING, EVERY DETAIL HAS BEEN CAREFULLY CONSIDERED, FROM THE INITIAL DESIGN TO THE FINISHING TOUCHES. THE PROJECT TEAM HAS COLLABORATED SEAMLESSLY TO ENSURE THAT THE ARCHITECTURE PROCEEDS SMOOTHLY AND EFFICIENTLY, RESULTING IN A HIGH-QUALITY FINISHED PRODUCT. YOUR DREAM HOME

0

F

6

5

6

-

8

2



## LEGEND

- 2 DRIVE WAY
- (3) KIDS POOL
- (4) SEATING AREA

- (7) HALF BASKETBALL COURT
- (8) TOTLOT

2

## Tipical Floor Plan







## Floor Plan





## 1431 Sft West





## Connectivity

1.0 km from Narsingi / Manchirevula
2.5 km from Narsingi ORR
5.0 km from Kokapet
6.0 km from TSPA
9.0 km from Wipro circle, Gachibowli
13 km from Hi-tech City
22 km from RGI Airport

## Near by Hospitals

- 6.0 km Military Hospital
- 7.0 km Premier Hospital
- 9.5 km KIMS Hospital
- 10 km Continetal Hospital
- 12 km Apollo Hospital (Jubilee Hills)
- 12 km AIG Hospital (Gachibowli)

## Near by Schools

- 0.4 km Ladlay School
- 0.5 km Rishi Public School
- 1.5 km Future Kids Play Area
- 1.5 km St. Lawrence School
- 2.5 km Army Public School
- 3.0 km Glendele Academy School
- 3.0 km Birla Open Minds Int. School
- 5.0 km Phoenix Greens School
- 6.0 km Rockwell Int. School
- 6.0 km Future Kids Int. School
- 9.0 km Delhi Public Schoo