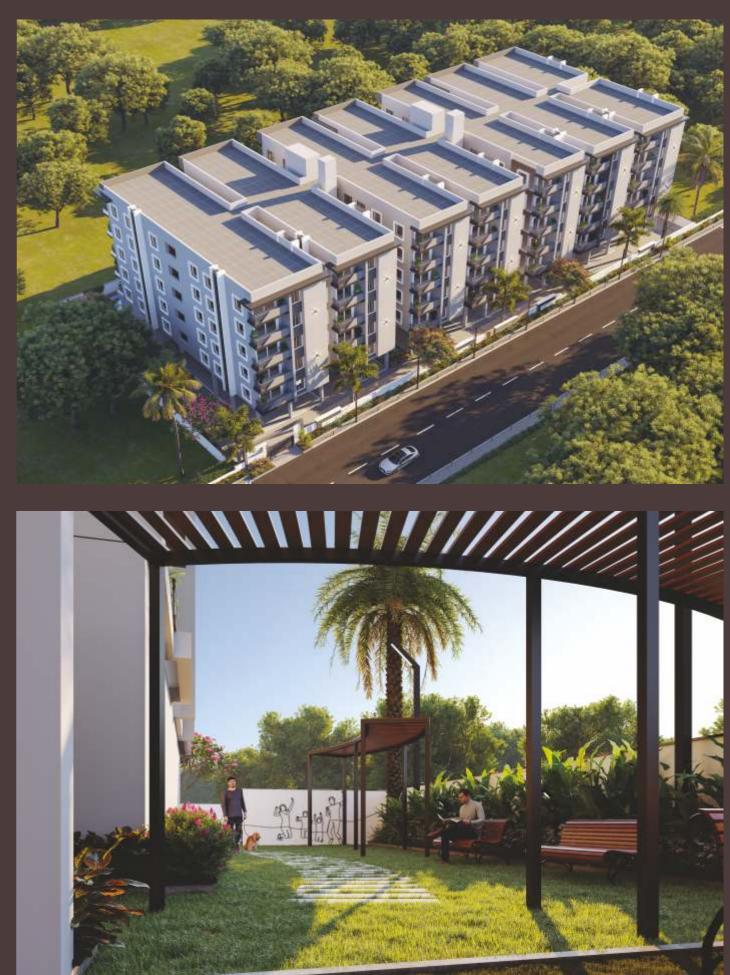

## AMENITIES

CLUBHOUSE KIDS POOL **GYMNASIUM** CHILDREN PLAY AREA INDOOR GAMES CC CAMERAS **100% POWER BACKUP** CAR PARKING SOLAR FENCING

HMDA & TS RERA APPROVED GRAND ENTRANCE GATED COMMUNITY STILT + 5 FLOORS TOTAL 70 NO. OF UNITS ALL 3 BHK CONFIGURATIONS 100% VAASTU COMPLIANT 24 HRS. SECURITY WITH CCTV CAMERAS WELL-VENTILATED INDIVIDUAL UNITS NO COMMON WALLS 100% D.G BACKUP FOR COMMON AREAS RAINWATER HARVESTING PITS CAR WASH AREA