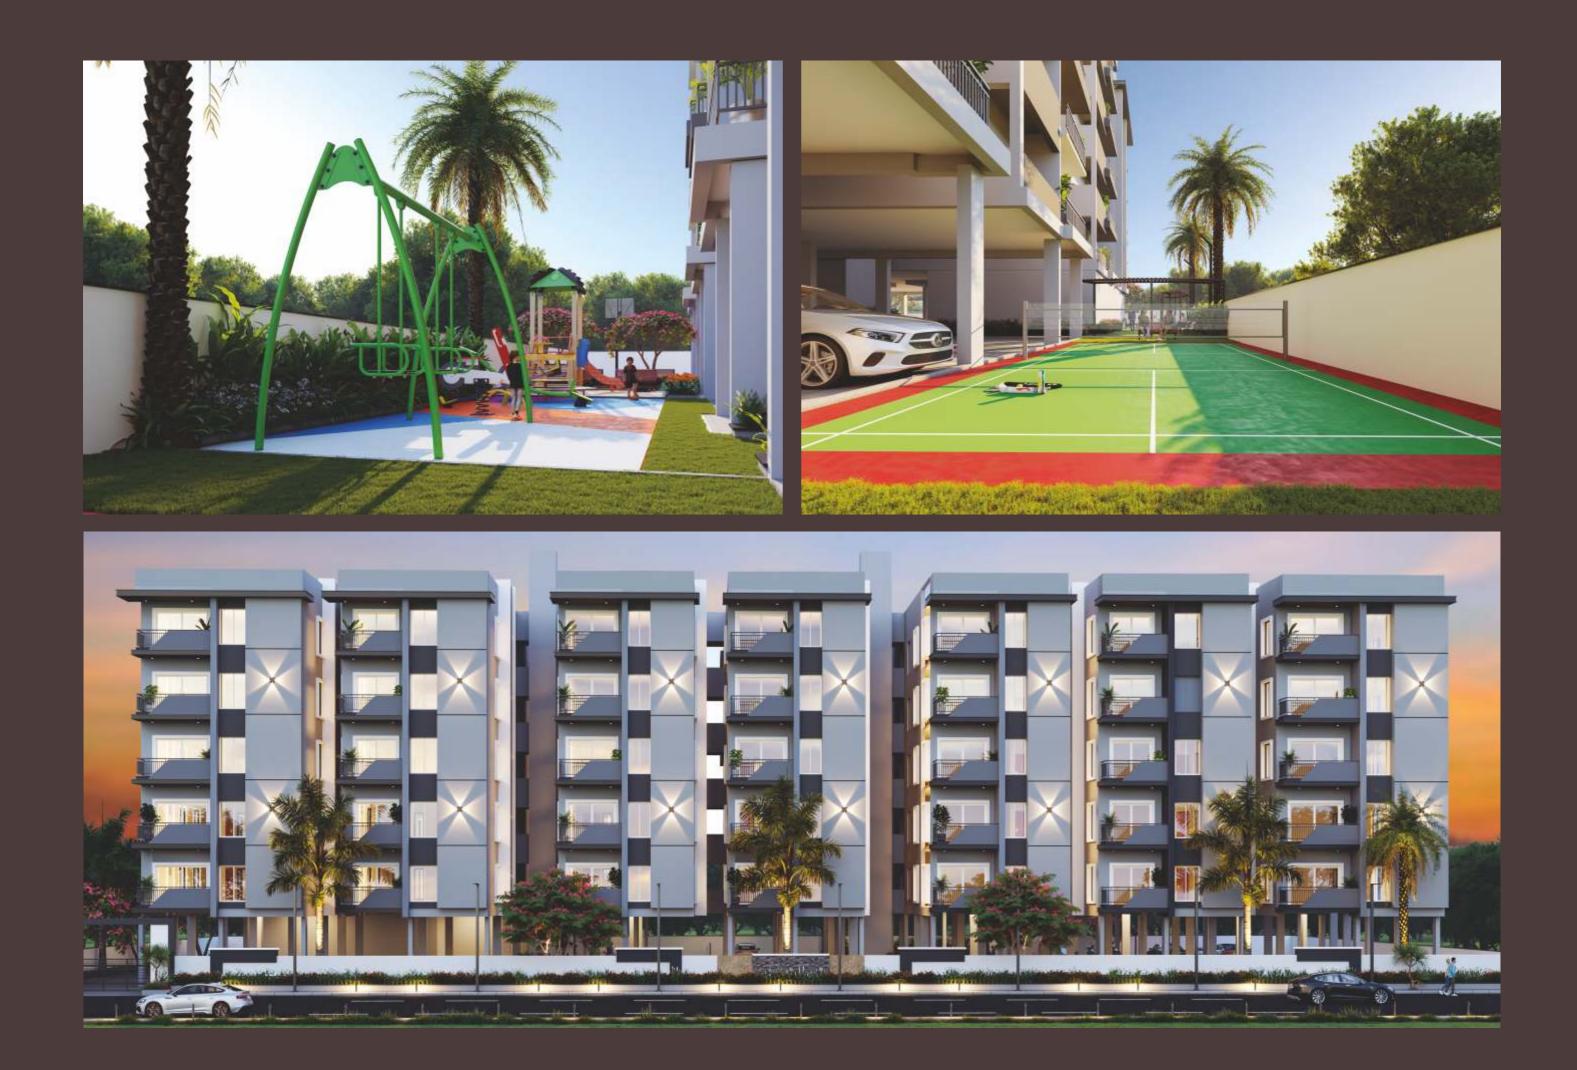

## AMENITIES

CLUBHOUSE KIDS POOL **GYMNASIUM** CHILDREN PLAY AREA INDOOR GAMES CC CAMERAS **100% POWER BACKUP** CAR PARKING SOLAR FENCING

HMDA & TS RERA APPROVED GRAND ENTRANCE GATED COMMUNITY STILT + 5 FLOORS TOTAL 70 NO. OF UNITS ALL 3 BHK CONFIGURATIONS 100% VAASTU COMPLIANT 24 HRS. SECURITY WITH CCTV CAMERAS WELL-VENTILATED INDIVIDUAL UNITS NO COMMON WALLS 100% D.G BACKUP FOR COMMON AREAS RAINWATER HARVESTING PITS CAR WASH AREA