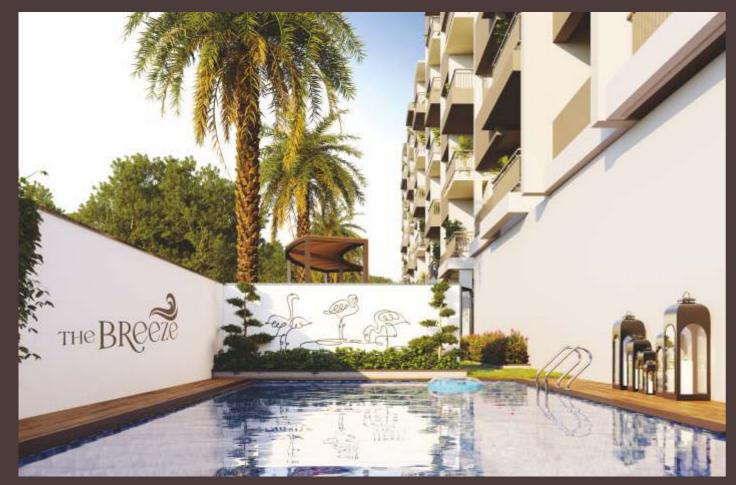

## AMENITIES

CLUBHOUSE KIDS POOL **GYMNASIUM** CHILDREN PLAY AREA INDOOR GAMES CC CAMERAS **100% POWER BACKUP** CAR PARKING SOLAR FENCING

HMDA & TS RERA APPROVED GRAND ENTRANCE GATED COMMUNITY STILT + 5 FLOORS TOTAL 70 NO. OF UNITS ALL 3 BHK CONFIGURATIONS 100% VAASTU COMPLIANT 24 HRS. SECURITY WITH CCTV CAMERAS WELL-VENTILATED INDIVIDUAL UNITS NO COMMON WALLS 100% D.G BACKUP FOR COMMON AREAS RAINWATER HARVESTING PITS CAR WASH AREA