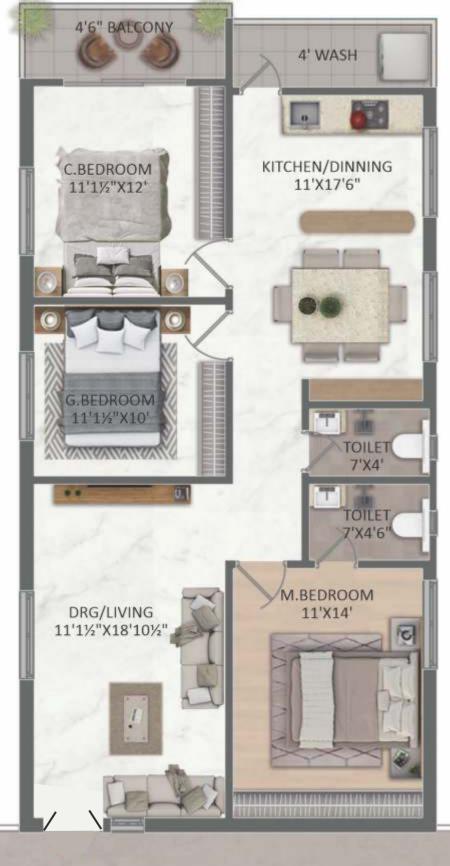

70 NO. OF UNITS ALL 3 BHK CONFIGURATIONS 100% VAASTU COMPLIANT 24 HRS. SECURITY WITH CCTV CAMERAS WELL-VENTILATED INDIVIDUAL UNITS NO COMMON WALLS 100% D.G BACKUP FOR COMMON AREAS RAINWATER HARVESTING PITS CAR WASH AREA





## LUXURIOUS INNOVATIVE VIRTUOUS ESTABLISHMENT

3

2



3

1431 SFT

0

G

+LIVE ,

A TESTAMENT TO THE ART OF PRECISE PLANNING, EVERY DETAIL HAS BEEN CAREFULLY CONSIDERED, FROM THE INITIAL DESIGN TO THE FINISHING TOUCHES. THE PROJECT TEAM HAS COLLABORATED SEAMLESSLY TO ENSURE THAT THE ARCHITECTURE PROCEEDS SMOOTHLY AND EFFICIENTLY, RESULTING IN A HIGH-QUALITY FINISHED PRODUCT. YOUR DREAM HOME

0

F

6

5

6

-

8

2



## LEGEND

- 2 DRIVE WAY
- (3) KIDS POOL
- (4) SEATING AREA

- (7) HALF BASKETBALL COURT
- (8) TOTLOT

2

## Tipical Floor Plan







## Floor Plan





## 1431 Sft West





## Connectivity

1.0 km from Narsingi / Manchirevula
2.5 km from Narsingi ORR
5.0 km from Kokapet
6.0 km from TSPA
9.0 km from Wipro circle, Gachibowli
13 km from Hi-tech City
22 km from RGI Airport

## Near by Hospitals

- 6.0 km Military Hospital
- 7.0 km Premier Hospital
- 9.5 km KIMS Hospital
- 10 km Continetal Hospital
- 12 km Apollo Hospital (Jubilee Hills)
- 12 km AIG Hospital (Gachibowli)

## Near by Schools

- 0.4 km Ladlay School
- 0.5 km Rishi Public School
- 1.5 km Future Kids Play Area
- 1.5 km St. Lawrence School
- 2.5 km Army Public School
- 3.0 km Glendele Academy School
- 3.0 km Birla Open Minds Int. School
- 5.0 km Phoenix Greens School
- 6.0 km Rockwell Int. School
- 6.0 km Future Kids Int. School
- 9.0 km Delhi Public School





H.No. 5-18/1, Ro