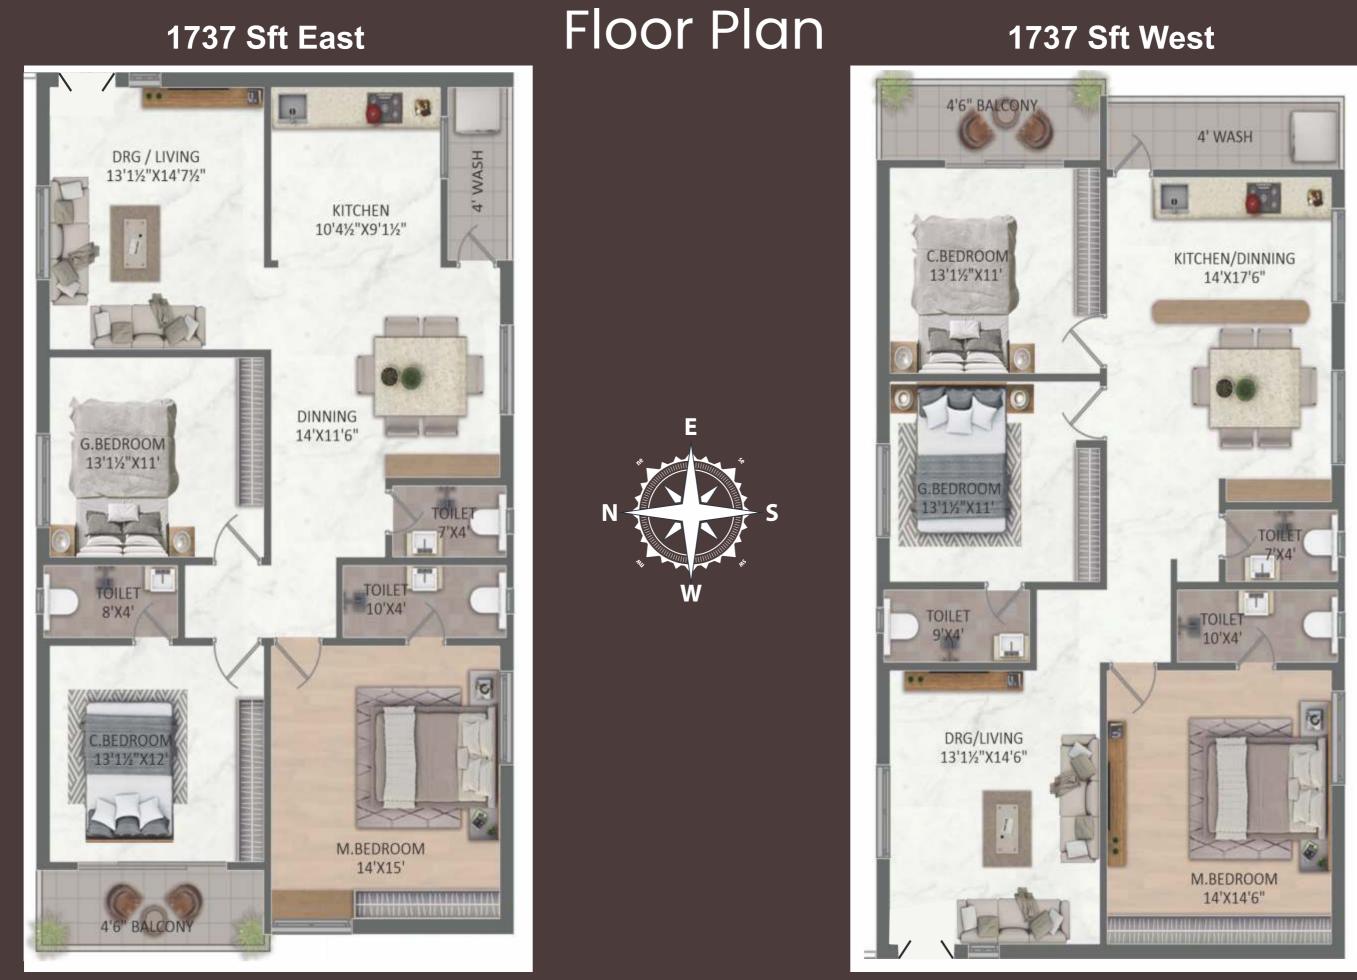

BHK CONFIGURATIONS 100% VAASTU COMPLIANT 24 HRS. SECURITY WITH CCTV CAMERAS WELL-VENTILATED INDIVIDUAL UNITS NO COMMON WALLS 100% D.G BACKUP FOR COMMON AREAS RAINWATER HARVESTING PITS CAR WASH AREA





## LUXURIOUS INNOVATIVE VIRTUOUS ESTABLISHMENT

3

2



3

1431 SFT

0

G

+LIVE ,

A TESTAMENT TO THE ART OF PRECISE PLANNING, EVERY DETAIL HAS BEEN CAREFULLY CONSIDERED, FROM THE INITIAL DESIGN TO THE FINISHING TOUCHES. THE PROJECT TEAM HAS COLLABORATED SEAMLESSLY TO ENSURE THAT THE ARCHITECTURE PROCEEDS SMOOTHLY AND EFFICIENTLY, RESULTING IN A HIGH-QUALITY FINISHED PRODUCT. YOUR DREAM HOME

0

F

6

5

6

-

8

2



## LEGEND

- 2 DRIVE WAY
- (3) KIDS POOL
- (4) SEATING AREA

- (7) HALF BASKETBALL COURT
- (8) TOTLOT

2

## Tipical Floor Plan







## Floor Plan





## 1431 Sft West





## Connectivity

1.0 km from Narsingi / Manchirevula
2.5 km from Narsingi ORR
5.0 km from Kokapet
6.0 km from TSPA
9.0 km from Wipro circle, Gachibowli
13 km from Hi-tech City
22 km from RGI Airport

## Near by Hospitals

- 6.0 km Military Hospital
- 7.0 km Premier Hospital
- 9.5 km KIMS Hospital
- 10 km Continetal Hospital
- 12 km Apollo Hospital (Jubilee Hills)
- 12 km AIG Hospital (Gachibowli)

## Near by Schools

- 0.4 km Ladlay School
- 0.5 km Rishi Public School
- 1.5 km Future Kids Play Area
- 1.5 km St. Lawrence School
- 2.5 km Army Public School
- 3.0 km Glendele Academy School
- 3.0 km Birla Open Minds Int. School
- 5.0 km Phoenix Greens School
- 6.0 km Rockwell Int. School
- 6.0 km Future Kids Int. School
- 9.0 km Delhi Public School





H.No. 5-18/1, Road No. 27, Alkapoor To