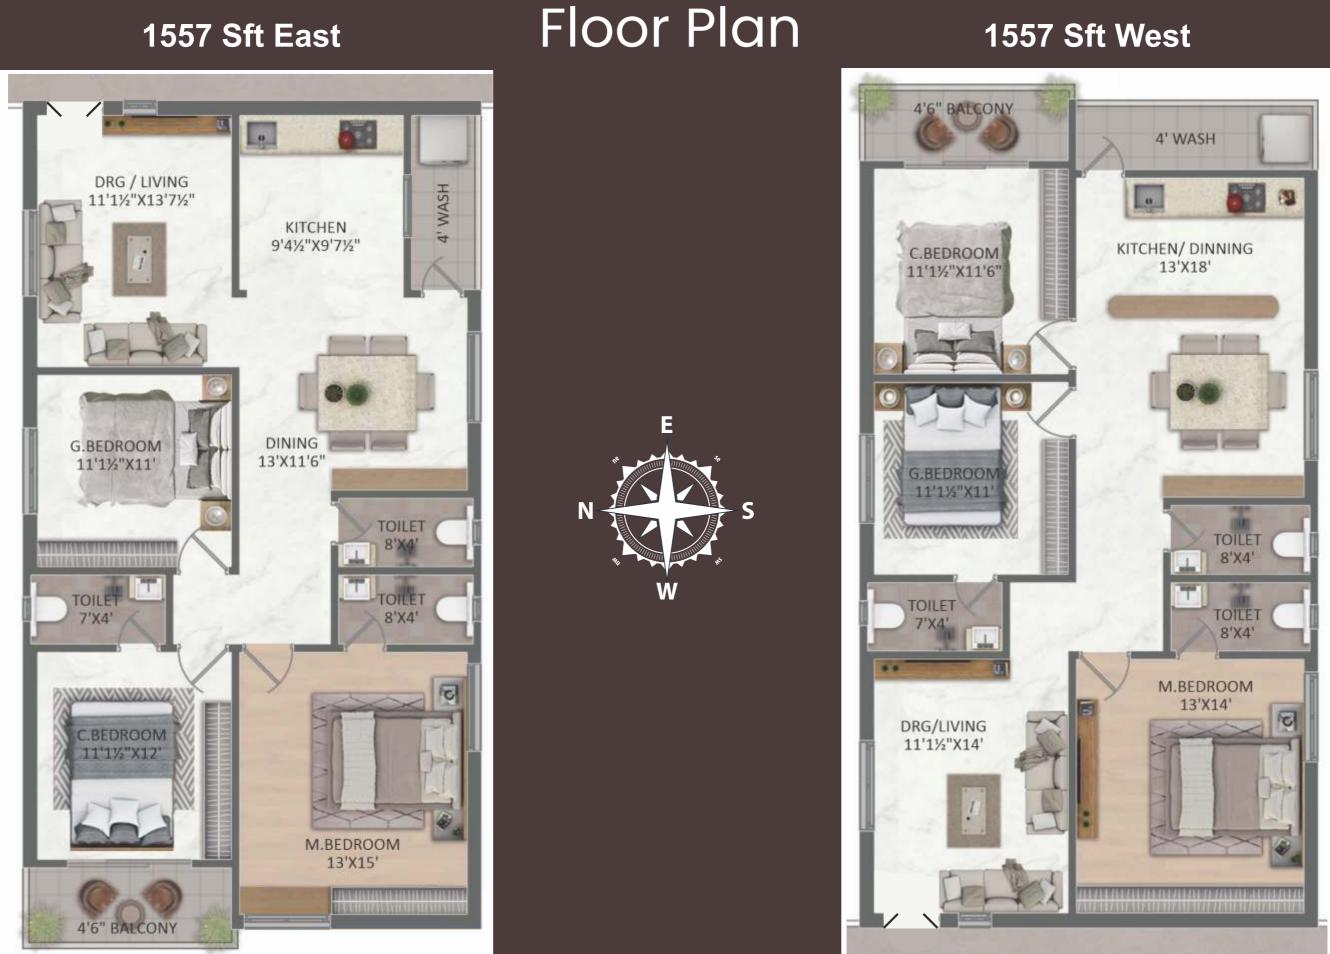

3 BHK CONFIGURATIONS 100% VAASTU COMPLIANT 24 HRS. SECURITY WITH CCTV CAMERAS WELL-VENTILATED INDIVIDUAL UNITS NO COMMON WALLS 100% D.G BACKUP FOR COMMON AREAS RAINWATER HARVESTING PITS CAR WASH AREA





## LUXURIOUS INNOVATIVE VIRTUOUS ESTABLISHMENT

3

2



3

1431 SFT

0

G

+LIVE ,

A TESTAMENT TO THE ART OF PRECISE PLANNING, EVERY DETAIL HAS BEEN CAREFULLY CONSIDERED, FROM THE INITIAL DESIGN TO THE FINISHING TOUCHES. THE PROJECT TEAM HAS COLLABORATED SEAMLESSLY TO ENSURE THAT THE ARCHITECTURE PROCEEDS SMOOTHLY AND EFFICIENTLY, RESULTING IN A HIGH-QUALITY FINISHED PRODUCT. YOUR DREAM HOME

0

F

6

5

6

-

8

2



## LEGEND

- 2 DRIVE WAY
- (3) KIDS POOL
- (4) SEATING AREA

- (7) HALF BASKETBALL COURT
- (8) TOTLOT

2

## Tipical Floor Plan







## Floor Plan





## 1431 Sft West





## Connectivity

1.0 km from Narsingi / Manchirevula
2.5 km from Narsingi ORR
5.0 km from Kokapet
6.0 km from TSPA
9.0 km from Wipro circle, Gachibowli
13 km from Hi-tech City
22 km from RGI Airport

## Near by Hospitals

- 6.0 km Military Hospital
- 7.0 km Premier Hospital
- 9.5 km KIMS Hospital
- 10 km Continetal Hospital
- 12 km Apollo Hospital (Jubilee Hills)
- 12 km AIG Hospital (Gachibowli)

## Near by Schools

- 0.4 km Ladlay School
- 0.5 km Rishi Public School
- 1.5 km Future Kids Play Area
- 1.5 km St. Lawrence School
- 2.5 km Army Public School
- 3.0 km Glendele Academy School
- 3.0 km Birla Open Minds Int. School
- 5.0 km Phoenix Greens School
- 6.0 km Rockwell Int. School
- 6.0 km Future Kids Int. School
- 9.0 km Delhi Public School





H.No. 5-18/1, Road No. 27, Alkapoor