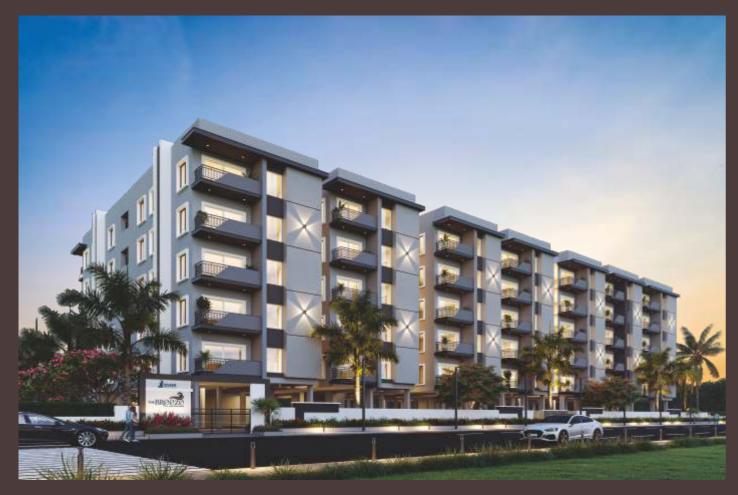

# THE BRCC Lifestyle Apartments @ Manchirevula

SUPER STRUCTURE 9" thick Red Bricks for external walls, 4" thick Red Bricks for internal walls.

STRUCTURE Stilt + 5 Stories of Apartment with R.C.C. framed structure

## AMENITIES

CLUBHOUSE KIDS POOL **GYMNASIUM** CHILDREN PLAY AREA INDOOR GAMES CC CAMERAS **100% POWER BACKUP** CAR PARKING SOLAR FENCING

HMDA & TS RERA APPROVED GRAND ENTRANCE GATED COMMUNITY STILT + 5 FLOORS TOTAL 70 NO. OF UNITS ALL 3 BHK CONFIGURATIONS 100% VAASTU COMPLIANT 24 HRS. SECURITY WITH CCTV CAMERAS WELL-VENTILATED INDIVIDUAL UNITS NO COMMON WALLS 100% D.G BACKUP FOR COMMON AREAS RAINWATER HARVESTING PITS CAR WASH AREA